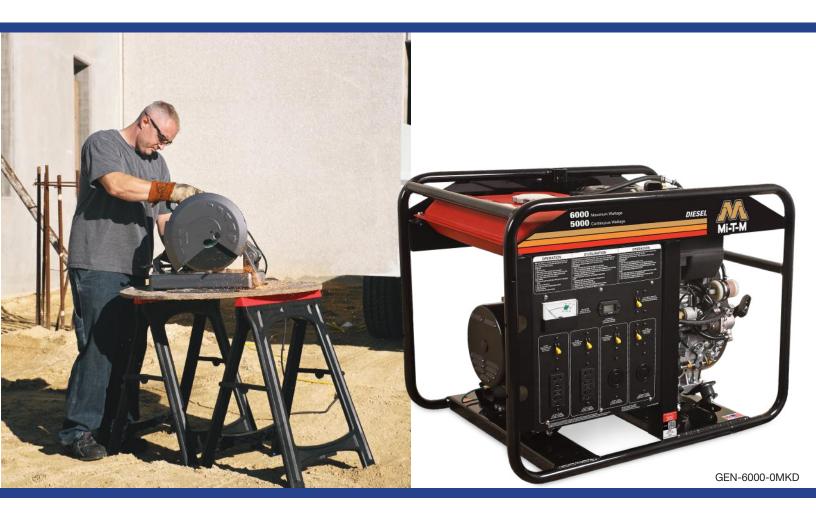

# 6000-Watt

Portable Diesel Generator

This portable diesel generator provides heavy-duty power for extended operation. Plus, it is more fuel efficient than gasoline powered generators. It is the perfect generator for off-the-grid sites where reliable power is required.

### Portable Diesel Generator

 MODEL NO.
 GEN-6000-0MKD

 MAX. AC OUTPUT
 6000 watts

 RATED AC OUTPUT
 5000 watts

HORSEPOWER/ENGINE 9.1 HP Kohler KD440 OHV with electric start - battery included

ALTERNATOR Brushless 120V/240V, 60Hz