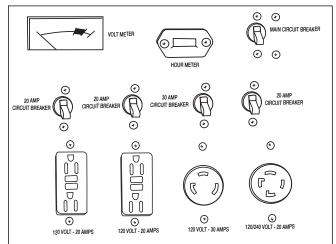

### Components:

Easy-access and protected control panel with magnetic circuit breakers and GFCI-protected receptacles | Fuel shut-off valve | Easy-to-read fuel gauge | Voltmeter/hour meter | Heavy-duty industrial air cleaner

MAX. AMPS (120V/240V) 50.0/25.0 CONT. AMPS (120V/240V) 41.7/20.8

**RECEPTACLES** (2) 120V, 20A GFCI duplex (1) 120V/240V, 20A twist lock

(1) 120V, 30A twist lock
(1) Main circuit breaker

CIRCUIT BREAKERS (1) Main circuit breaker (2) 20A toggle circuit breakers, single pole

(1) 20A toggle circuit breaker, double pole(1) 30A toggle circuit breaker, single pole

 RATED SPEED
 3600 RPM

 DECIBEL RATING
 85.0

 FUEL CAPACITY
 2.6 gallons

 RUN TIME (AT FULL LOAD)
 6.8 hours

 DIMENSIONS (LxWxH)
 29x21.62x22.5in.

### GEN-6000-0MKD Control Panel: