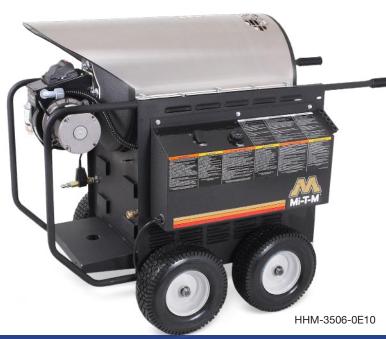

## **Heater Module**

Dealer Hot Water Pressure Washers

This heater module easily converts your cold water pressure washer into a hot water unit whenever you need it. Featuring a powder coated steel frame assembly and several fuel burner options to fit your needs.

#### Frame:

Wrinkle-finish powder coated steel frame assembly | Stainless-steel coil wrap | 13-inch flat-free tires

#### Components:

No. 1 or No. 2 fuel oil, diesel or kerosene fired burner (Not approved for bio-fuel) Horizontal schedule 80 pipe coil heat exchanger Adjustable thermostat 35-foot power cord with GFCI

#### Miscellaneous:

250°F maximum outlet temperature (150°F temperature rise at 4.0-GPM)

#### Unit Includes:

12-foot x  $\mbox{\%-inch}$  jumper hose to hook up to existing pressure washer

### Hot Water - HHM Series - Diesel/Oil-Heated

| MODEL NUMBER  | PSI  | GPM | ELECTRICAL VOLTAGE/PHASE/AMP | BURNER FUEL CONSUMPTION | DIESEL BTU per hour | DIMENSIONS (LxWxH) | SHIP WT. | NET WT. |
|---------------|------|-----|------------------------------|-------------------------|---------------------|--------------------|----------|---------|
| HHM-3506-0E10 | 3500 | 6.0 | 115V, 1Ø, 3.2A               | 2.76 gph                | 386,400             | 56.5x30x41.5in.    | 543 lb.  | 423 lb. |