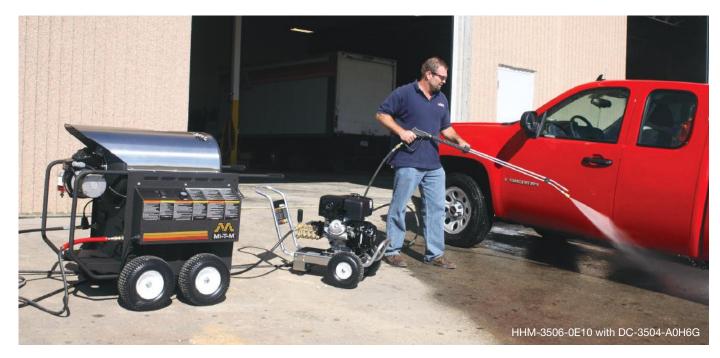

## **Heater Module**

Dealer Hot Water Pressure Washers

This heater module easily converts your cold water pressure washer into a hot water unit whenever you need it. Featuring a powder coated steel frame assembly and several fuel burner options to fit your needs.

#### Unit Includes:

12-foot x  $\mbox{\%-inch}$  jumper hose to hook up to existing pressure washer